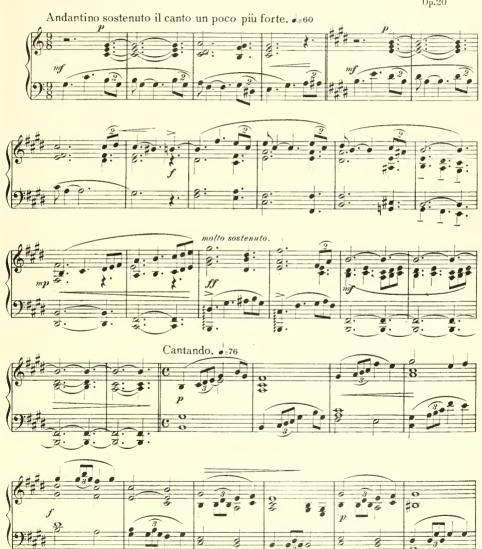

#### THE RAVEN

EDGAR ALLAN POE

ARTHUR BERGH.

(Except where expressly indicated, the reading should be in as free a style as possible.)

Once upon a midnight dreary, while I pondered, weak and weary, Over many a quaint and Andante quasi Allegretto.

curious volume of forgotten lore- While I nodded, nearly napping, suddenly there came a tapping,

I marveled this ungainly fowl to hear discourse so plainly, Though its answer little meaning,-

Ever yet was blessed with seeing bird above his chamber door-Bird or beast upon the sculp-